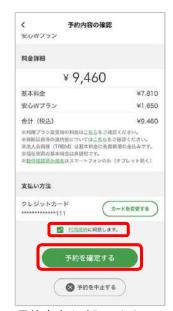

#### 2.ステーション選択・予約

ご利用のステーションをタップ

ご希望の車両をタップ ※車両選択についての詳細は 次ページをご覧ください

車両詳細を確認し、 「車両を決定する」をタップ

ご希望に応じてオプションを 選択し「次へ」をタップ ※オプションの詳細はP7を ご覧ください

予約内容を確認します。 利用規約をご確認いただき、 「利用規約に同意します」にチェック を入れ「予約を確定する」をタップ

予約内容は予約一覧より ご確認いただけます