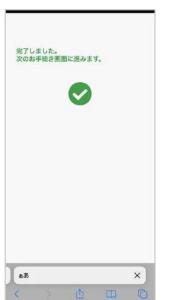

### (3.本人確認の手続き(Webブラウザ)の続き)

運転免許証の裏面を撮影し (枠に合わせると自動で読み込み) 「次へ進む」をタップ

「撮影を始める」をタップ

正面の顔写真を撮影し 「次へ進む」をタップ

「撮影を始める」をタップ

TOYOTA SHAREお問い合わせ 窓口にて承認後、本登録完了 メールが届きます★ 「アプリに戻る」ボタンをタップして、 端末の認証に進みます

★会員登録後、申請内容に不備がある場合はメールが届きます。 再申請方法等不明点がありましたら、 TOYOTA SHARE お問い合わせ窓口までご連絡ください。