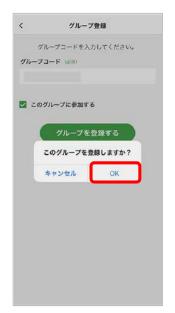

### 5.グループコードの追加・変更・削除★

メニュー(≡)をタップ

「グループ」をタップ

「グループを追加する」をタップ

グループコードを入力し、 このグループを適用する場合は「このグループに参加する」に チェックを入れ、 「グループを登録する」をタップ

「OK」をタップ

★グループコードの削除はアプリではできません。下記へのご連絡をお願いします。

個人会員 : TOYOTA SHARE お問い合わせ窓口