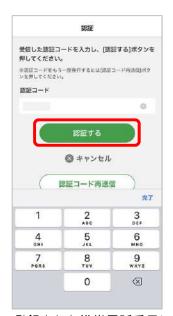

### 4.端末の認証(アプリ画面に戻ってください)

送信先電話番号下4ケタを 確認し「認証コード送信」をタップ

登録された携帯電話番号に 届いた認証コードを入力し、 「認証する」をタップ

「次へ」をタップ

ご本人名義のクレジットカード 情報を入力し「登録する」をタップ (会員登録後でも入力可) \*デビットカード・プリペイドカード での登録は不可

「OK」をタップ