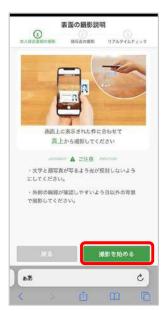

### 3.本人確認の手続き(Webブラウザ)

「次へ進む」をタップ

「撮影を始める」をタップ

「許可」をタップ

運転免許証を表面から撮影し (枠に合わせると自動で読み込み) 「次へ進む」をタップ

「撮影を始める」をタップ

運転免許証を斜めから撮影し (枠に合わせると自動で読み込み) 「次へ進む」をタップ