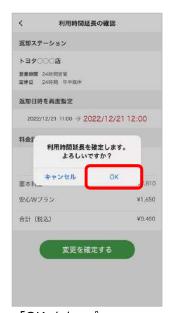

### 4. 予約の変更・取消方法

メニュー(≡)をタップ

「予約情報」をタップ

該当の予約情報について 予約の変更をする場合は①を、 予約の取消をする場合は②をタップ ★1★2

「予約変更」をタップ

利用日時、車両、オプション等、 変更したい項目を変更し、 変更した項目の「変更する」をタップ (ここでは「利用日時を変更する」)

変更内容を確認し「変更を確定する」をタップ

「予約を変更します。よろしいですか?」
の表示で「はい」をタップすると変更完了