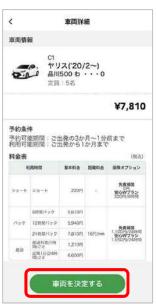

#### 2.ステーション選択・予約

ご利用のステーションをタップ

ご希望の車両をタップ ※車両選択についての詳細は 次ページをご覧ください

車両詳細を確認し、 「車両を決定する」をタップ

ご希望に応じてオプションを 選択し「次へ」をタップ ※オプションの詳細はP7を ご覧ください

予約内容を確認します。 利用規約をご確認いただき、 「利用規約に同意します」にチェック を入れ「予約を確定する」をタップ

予約内容は予約一覧より ご確認いただけます