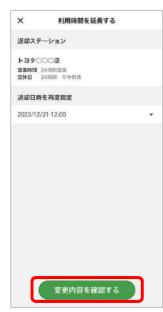

#### 4.延長方法

「返却時間延長」をタップ

返却予定日時をタップし 返却時間を選択

「変更内容を確認する」を タップ

「変更を確定する」をタップ

「OK」をタップ

- ・次のご利用者様の予約状況などによっては延長できない場合があります。 また、返却予定時間までに延長申請がされなかった場合、アプリからの延長申請ができません。 その際はTOYOTA SHARE お問い合わせ窓口までご連絡ください。
- ・無断延長をした場合、超過料金として「通常料金の2倍の料金」がかかります。 詳しくはP8をご覧ください。
- ・返却予定時間までに返却が確認されない場合、TOYOTA SHARE お問い合わせ窓口から ご連絡させていただく場合があります。
- \*運転中における本アプリの操作は大変危険ですのでおやめください。