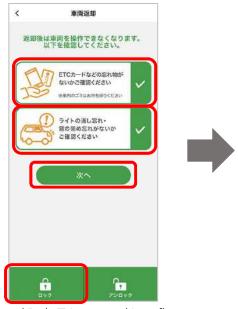

#### 1.返却方法

パイロンを目印に駐車位置を 確認し、車両を停車 (パイロンのないステーション もあります)

エンジンを停止し、★1 パイロンを元の位置に移動★2

「返却手続きを開始する」を タップ

車両に傷や汚れ等がある場合は 「キズ・車内汚れを報告する」をタップ。 傷や汚れ等がない場合は 「返却へ進む」をタップ

- ★1 ナビの履歴については必要に応じてお客様ご自身で削除をお願いします。
- ★2 駐車後は忘れずにパイロンの位置を出発時と同じように戻してください。

### 返却

### (1.返却方法の続き)

確認事項をチェック(タップ)し、 ドアをロックした状態で、 「次へ」をタップ

「車両を返却する」をタップし、「はい」をタップ

後日メールにて距離料金等を含めた請求金額を送付します

サービス向上のため、 アンケートへのご協力を お願いします。

忘れ物、窓・カギの閉め忘れ、ライトの消し忘れ、サイドブレーキの引き忘れにご注意ください。 また、返却完了後に忘れ物に気付いた場合は TOYOTA SHARE お問い合わせ窓口までご連絡ください。