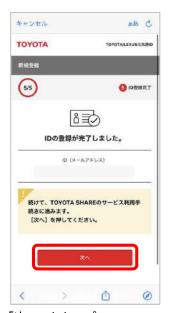

### 1.TOYOTA/LEXUS共通IDの登録

進んでください

### (1.TOYOTA/LEXUS共通IDの登録の続き)

メールアドレスを入力し、 「認証コードを送信」をタップ

入力したメールアドレス宛に 届いた認証コードを入力し 「次へ」をタップ★

パスワード、お客様種別を 入力し「確認」をタップ

入力内容を確認し、 「登録」をタップ

「次へ」をタップ

★迷惑メール対策設定をされている場合「id.toyota」「id.toyota.jp」「id.lexus.jp」「mobility-s.jp」からのメールを受信出来るように設定してください。