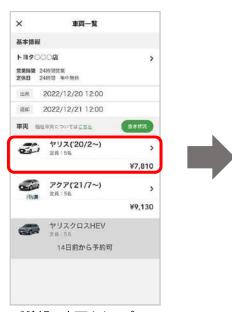

#### 2.ステーション選択・予約

ご利用のステーションをタップ

ご希望の車両をタップ ※車両選択についての詳細は 次ページをご覧ください

車両詳細を確認し、 「車両を決定する」をタップ

ご希望に応じてオプションを 選択し「次へ」をタップ ※オプションの詳細はP7を ご覧ください

予約内容を確認します。 利用規約をご確認いただき、 「利用規約に同意します」にチェック を入れ「予約を確定する」をタップ

予約内容は予約一覧より ご確認いただけます

### 車両の空き状況確認方法

車両選択の際、車両一覧画面から出発日、返却日の車両の空き状況を確認できます。

\*空きのない車両には「空車なし」「14日前から予約可」「1時間前まで予約可」「72時間まで利用可」 「●時間から予約可」などの予約不可理由が表示されます。