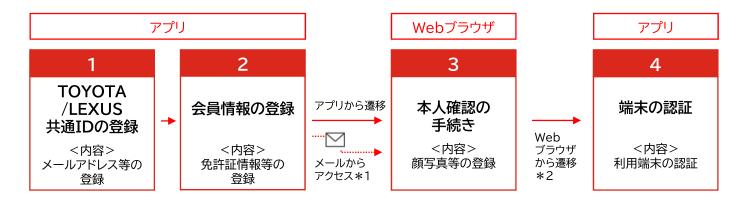

## 会員登録

会員登録は次の4つのステップで実施いただきます。

- \*13.本人確認の手続き中にWebブラウザを閉じてしまった時などは、メールから再度アクセスできます。
- \*2 2.会員情報登録の後に実施することもできます。

### 1.TOYOTA/LEXUS共通IDの登録

進んでください