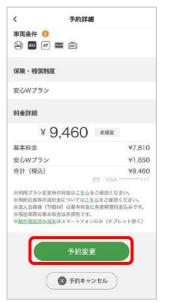

### 4. 予約の変更・取消方法

メニュー(≡)をタップ

「予約情報」をタップ

該当の予約情報について 予約の変更をする場合は①を、 予約の取消をする場合は②をタップ ★1★2

「予約変更」をタップ

利用日時、車両、オプション等、 変更したい項目を変更し、 変更した項目の「変更する」をタップ (ここでは「利用日時を変更する」)

変更内容を確認し「変更を確定する」をタップ

「予約を変更します。よろしいですか?」
の表示で「はい」をタップすると変更完了

- ★1 ステーションの変更はできません。ステーションを変更する場合は、 該当の予約を取り消して、新たに予約をしてください。
- ★2 ご予約いただいた利用開始時間の1分前を経過するとアプリでの変更はできません。 また、1分前を経過後の取消の場合はキャンセル料がかります。詳しくはP8をご欄ください。