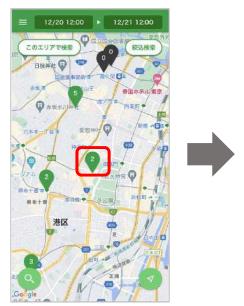

## 1.ステーションの検索方法

| Α | 利用日時<br>設定   | タップしてご希望の利用日時を<br>選択してください。                                                                                                                   |  |
|---|--------------|-----------------------------------------------------------------------------------------------------------------------------------------------|--|
| В | このエリア<br>で検索 | 表示している地図の<br>ステーションを表示します。                                                                                                                    |  |
| С | 絞込検索         | タップすると利用日時の他、車種・クラス等の条件を指定して<br>絞込み検索<br>ができます。       ×       ※ 終込検策                                                                          |  |
| D | ピン           | ステーションの位置を表示しています。<br>タップすると予約に進みます。 ・緑色のピンは<br>利用日時に<br>予約可能な車両がある<br>ステーションです。<br>数字は車両数を表します。 ・グレーのピンは<br>利用日時で<br>予約可能な車両が無い<br>ステーションです。 |  |
| Е | 地図検索         | タップすると住所・施設名を<br>入力することができ、検索すると<br>該当の地図を表示します。                                                                                              |  |
| F | 現在地<br>表示    | タップすると現在地に<br>地図が戻ります。                                                                                                                        |  |

#### 2.ステーション選択・予約

ご利用のステーションをタップ

ご希望の車両をタップ ※車両選択についての詳細は 次ページをご覧ください

車両詳細を確認し、 「車両を決定する」をタップ

ご希望に応じてオプションを 選択し「次へ」をタップ ※オプションの詳細はP7を ご覧ください

予約内容を確認します。 利用規約をご確認いただき、 「利用規約に同意します」にチェック を入れ「予約を確定する」をタップ

予約内容は予約一覧より ご確認いただけます