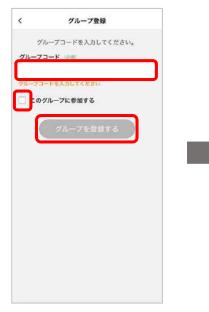

### 5.グループコードの追加・変更・削除★

メニュー(≡)をタップ

「グループ」をタップ

「グループを追加する」をタップ

グループコードを入力し、 このグループを適用する場合は「このグループに参加する」に チェックを入れ、 「グループを登録する」をタップ

「OK」をタップ

★グループコードの削除はアプリではできません。下記へのご連絡をお願いします。

個人会員 : TOYOTA SHARE お問い合わせ窓口