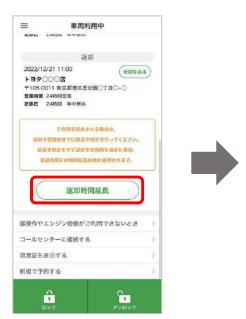

#### 4.延長方法

「返却時間延長」をタップ

返却予定日時をタップし 返却時間を選択

「変更内容を確認する」を タップ

「変更を確定する」をタップ

「OK」をタップ

- ・次のご利用者様の予約状況などによっては延長できない場合があります。 また、返却予定時間までに延長申請がされなかった場合、アプリからの延長申請ができません。 その際はTOYOTA SHARE お問い合わせ窓口までご連絡ください。
- ・無断延長をした場合、超過料金として「通常料金の2倍の料金」がかかります。 詳しくはP8をご覧ください。
- ・返却予定時間までに返却が確認されない場合、TOYOTA SHARE お問い合わせ窓口から ご連絡させていただく場合があります。
- \*運転中における本アプリの操作は大変危険ですのでおやめください。