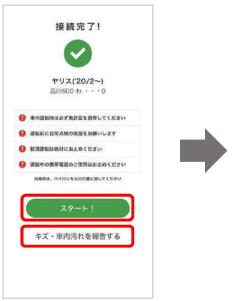

#### 2.出発準備~クルマのドア解錠

ご利用の車両ナンバーを確認し、 パイロンを安全な場所に移動 (パイロンのないステーションも あります)

「利用を開始する」をタップ \*出発時間の15分前に 上記画面に自動で切り替わります ★1★2

Bluetooth®の接続が開始 (接続には時間がかかる場合が あります)

車両に傷や汚れ等がある場合は 「キズ・車内汚れを報告する」をタップ 傷や汚れ等がない場合は 「スタート!」をタップ

### (2.出発準備~クルマのドアロック解錠の続き)

「アンロック」をタップし、 ドアを解錠★1 (利用中にクルマから離れる際は この画面から「ロック」をタップ)

シフトレバーがPの状態で、 ブレーキペダルをしっかり踏み込み、 "エンジン スタート ストップ"スイッチ (またはパワースイッチ)をプッシュ

他のお客様の迷惑に ならないよう、パイロンを 元の位置に戻してから出発 (パイロンのないステーションも あります)