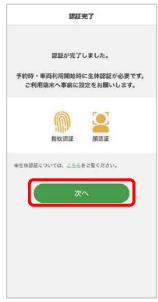

### 4.端末の認証(アプリ画面に戻ってください)

送信先電話番号下4ケタを 確認し「認証コード送信」をタップ

登録された携帯電話番号に 届いた認証コードを入力し、 「認証する」をタップ

「次へ」をタップ

ご本人名義のクレジットカード 情報を入力し「登録する」をタップ (会員登録後でも入力可) \*デビットカード・プリペイドカード での登録は不可

「OK」をタップ

### こちらで 登録は完了です

承認後、車両を予約できます (本登録完了メールが届きます)