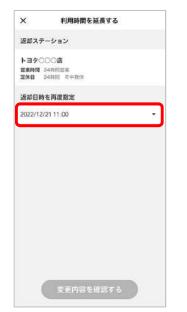

#### 4.延長方法

「返却時間延長」をタップ

返却予定日時をタップし 返却時間を選択

「変更内容を確認する」を タップ

「変更を確定する」をタップ

「OK」をタップ

- ・次のご利用者様の予約状況などによっては延長できない場合があります。 また、返却予定時間までに延長申請がされなかった場合、アプリからの延長申請ができません。 その際はTOYOTA SHARE お問い合わせ窓口までご連絡ください。
- ・無断延長をした場合、超過料金として「通常料金の2倍の料金」がかかります。 詳しくはP8をご覧ください。
- ・返却予定時間までに返却が確認されない場合、TOYOTA SHARE お問い合わせ窓口から ご連絡させていただく場合があります。
- \*運転中における本アプリの操作は大変危険ですのでおやめください。