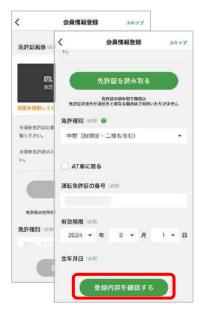

### 2.会員情報の登録★1

各種規約をご確認いただき、 「同意する」をタップ

姓名・フリガナ・性別・ 携帯電話番号、 メールアドレスを入力し、 「次へ」をタップ

カメラマークをタップし運転免許証を 撮影。運転免許証情報を読み取り、 または入力し「登録内容を確認する」 をタップ

内容を確認し、 「登録する」をタップ

「起動する」をタップ★2

- ★1 旧サービス(トヨタシェア、チョクノリ!)会員は、アプリで個人情報移行に同意いただくと 会員情報登録が省略されます。(会員情報移行期間:2023年1月25日~2023年4月25日予定)
- ★2 Webブラウザが起動し、本人確認手続きに進みます。(手続き方法は次頁参照) ※本人確認手続きサイトへのアクセスURLはご登録いただいたメールアドレス宛にも届きます。