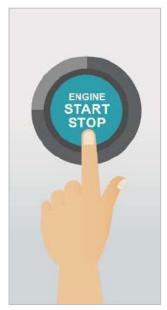

### (2.出発準備~クルマのドアロック解錠の続き)

「アンロック」をタップし、 ドアを解錠★1 (利用中にクルマから離れる際は この画面から「ロック」をタップ)

シフトレバーがPの状態で、 ブレーキペダルをしっかり踏み込み、 "エンジン スタート ストップ"スイッチ (またはパワースイッチ)をプッシュ

他のお客様の迷惑に ならないよう、パイロンを 元の位置に戻してから出発 (パイロンのないステーションも あります)