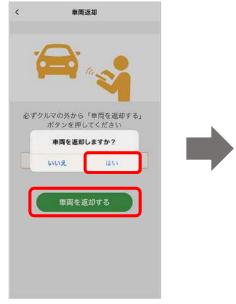

### 返却

### (1.返却方法の続き)

確認事項をチェック(タップ)し、 ドアをロックした状態で、 「次へ」をタップ

「車両を返却する」をタップし、「はい」をタップ

後日メールにて距離料金等を含めた請求金額を送付します

サービス向上のため、 アンケートへのご協力を お願いします。

忘れ物、窓・カギの閉め忘れ、ライトの消し忘れ、サイドブレーキの引き忘れにご注意ください。 また、返却完了後に忘れ物に気付いた場合は TOYOTA SHARE お問い合わせ窓口までご連絡ください。