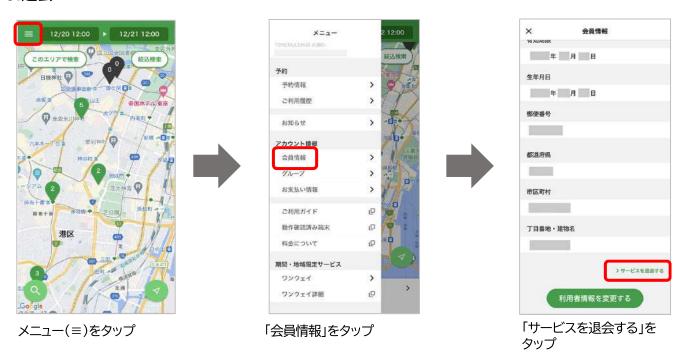

#### 3.会員情報の変更

メニュー(≡)をタップ

「会員情報」をタップ

「利用者情報を変更する」をタップ

氏名、性別、携帯電話番号、 免許証情報など、 変更したい項目を入力し 「変更内容を確認する」をタップ★1

変更内容を確認し 「変更する」をタップ

「更新する」をタップ 会員情報変更後に承認/ 否認メールが届きます。 否認メールには否認理由が 記載されています★2

※登録には数日かかる場合があります