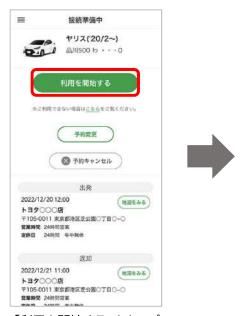

### 4. 予約の変更・取消方法

メニュー(≡)をタップ

「予約情報」をタップ

該当の予約情報について 予約の変更をする場合は①を、 予約の取消をする場合は②をタップ ★1★2

「予約変更」をタップ

利用日時、車両、オプション等、 変更したい項目を変更し、 変更した項目の「変更する」をタップ (ここでは「利用日時を変更する」)

変更内容を確認し「変更を確定する」をタップ

「予約を変更します。よろしいですか?」
の表示で「はい」をタップすると変更完了

### 1.予約したステーションの地図確認

メニュー(≡)をタップ

「予約情報」をタップ

該当の「予約詳細」をタップ

「地図をみる」をタップ

スマートフォンの 地図アプリが起動し、 経路検索が可能です★