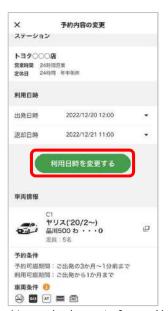

### 4. 予約の変更・取消方法

メニュー(≡)をタップ

「予約情報」をタップ

該当の予約情報について 予約の変更をする場合は①を、 予約の取消をする場合は②をタップ ★1★2

「予約変更」をタップ

利用日時、車両、オプション等、 変更したい項目を変更し、 変更した項目の「変更する」をタップ (ここでは「利用日時を変更する」)

変更内容を確認し「変更を確定する」をタップ

「予約を変更します。よろしいですか?」
の表示で「はい」をタップすると変更完了

- ★1 ステーションの変更はできません。ステーションを変更する場合は、 該当の予約を取り消して、新たに予約をしてください。
- ★2 ご予約いただいた利用開始時間の1分前を経過するとアプリでの変更はできません。 また、1分前を経過後の取消の場合はキャンセル料がかります。詳しくはP8をご欄ください。