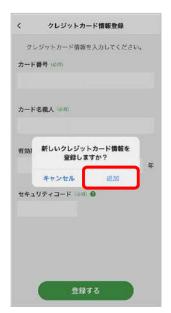

### 4.お支払情報(クレジットカード)の追加・変更・削除

メニュー(≡)をタップ

「お支払い情報」をタップ

「カードを追加する」をタップ

ご本人名義のクレジットカード情報 を入力し「登録する」をタップ★

「追加」をタップ

対象のクレジットカードについて 通常使うカードに設定したい場合は① を、削除したい場合は②をタップ。 ポップアップが表示されたら 「OK」をタップ

★クレジットカードは最大4枚まで登録できます。 (デビットカード・プリペイドカードでの登録はできません)