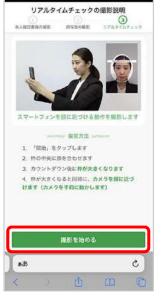

### 3.本人確認の手続き(Webブラウザ)

「次へ進む」をタップ

「撮影を始める」をタップ

「許可」をタップ

運転免許証を表面から撮影し (枠に合わせると自動で読み込み) 「次へ進む」をタップ

「撮影を始める」をタップ

運転免許証を斜めから撮影し (枠に合わせると自動で読み込み) 「次へ進む」をタップ

### (3.本人確認の手続き(Webブラウザ)の続き)

運転免許証の裏面を撮影し (枠に合わせると自動で読み込み) 「次へ進む」をタップ

「撮影を始める」をタップ

正面の顔写真を撮影し 「次へ進む」をタップ

「撮影を始める」をタップ

TOYOTA SHAREお問い合わせ 窓口にて承認後、本登録完了 メールが届きます★ 「アプリに戻る」ボタンをタップして、 端末の認証に進みます

★会員登録後、申請内容に不備がある場合はメールが届きます。 再申請方法等不明点がありましたら、 TOYOTA SHARE お問い合わせ窓口までご連絡ください。