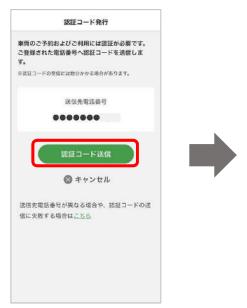

### 4.端末の認証(アプリ画面に戻ってください)

送信先電話番号下4ケタを 確認し「認証コード送信」をタップ

登録された携帯電話番号に 届いた認証コードを入力し、 「認証する」をタップ

「次へ」をタップ

ご本人名義のクレジットカード 情報を入力し「登録する」をタップ (会員登録後でも入力可) \*デビットカード・プリペイドカード での登録は不可

「OK」をタップ