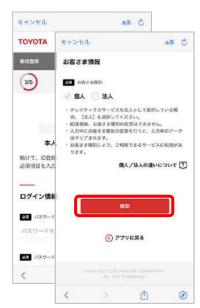

### (1.TOYOTA/LEXUS共通IDの登録の続き)

メールアドレスを入力し、 「認証コードを送信」をタップ

入力したメールアドレス宛に 届いた認証コードを入力し 「次へ」をタップ★

パスワード、お客様種別を 入力し「確認」をタップ

入力内容を確認し、 「登録」をタップ

「次へ」をタップ

★迷惑メール対策設定をされている場合「id.toyota」「id.toyota.jp」「id.lexus.jp」「mobility-s.jp」からのメールを受信出来るように設定してください。

### 2.会員情報の登録★1

各種規約をご確認いただき、 「同意する」をタップ

姓名・フリガナ・性別・ 携帯電話番号、 メールアドレスを入力し、 「次へ」をタップ

カメラマークをタップし運転免許証を 撮影。運転免許証情報を読み取り、 または入力し「登録内容を確認する」 をタップ

内容を確認し、 「登録する」をタップ

「起動する」をタップ★2

- ★1 旧サービス(トヨタシェア、チョクノリ!)会員は、アプリで個人情報移行に同意いただくと 会員情報登録が省略されます。(会員情報移行期間:2023年1月25日~2023年4月25日予定)
- ★2 Webブラウザが起動し、本人確認手続きに進みます。(手続き方法は次頁参照) ※本人確認手続きサイトへのアクセスURLはご登録いただいたメールアドレス宛にも届きます。