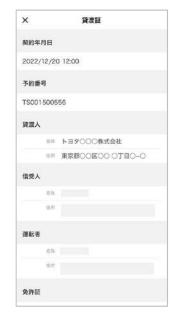

### 1.貸渡証の発行

貸渡証が表示されます

★貸渡証は利用期間内のみ確認・発行が可能です。 利用開始に合わせて、アプリから発行できますので、出発時にご確認ください。 警察官から貸渡証の提示が求められた際は、上記アプリの画面を提示してください。