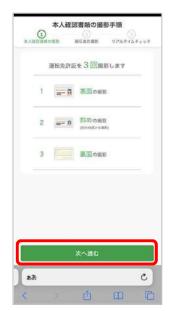

### 3.本人確認の手続き(Webブラウザ)

「次へ進む」をタップ

「撮影を始める」をタップ

「許可」をタップ

運転免許証を表面から撮影し (枠に合わせると自動で読み込み) 「次へ進む」をタップ

「撮影を始める」をタップ

運転免許証を斜めから撮影し (枠に合わせると自動で読み込み) 「次へ進む」をタップ