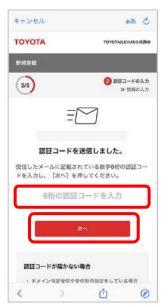

### (1.TOYOTA/LEXUS共通IDの登録の続き)

メールアドレスを入力し、 「認証コードを送信」をタップ

入力したメールアドレス宛に 届いた認証コードを入力し 「次へ」をタップ★

パスワード、お客様種別を 入力し「確認」をタップ

入力内容を確認し、 「登録」をタップ

「次へ」をタップ

★迷惑メール対策設定をされている場合「id.toyota」「id.toyota.jp」「id.lexus.jp」「mobility-s.jp」からのメールを受信出来るように設定してください。