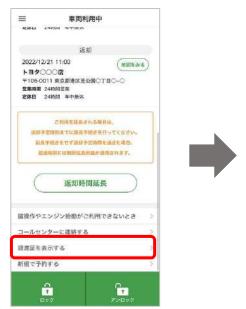

#### 4.延長方法

「返却時間延長」をタップ

返却予定日時をタップし 返却時間を選択

「変更内容を確認する」を タップ

「変更を確定する」をタップ

「OK」をタップ

- ・次のご利用者様の予約状況などによっては延長できない場合があります。 また、返却予定時間までに延長申請がされなかった場合、アプリからの延長申請ができません。 その際はTOYOTA SHARE お問い合わせ窓口までご連絡ください。
- ・無断延長をした場合、超過料金として「通常料金の2倍の料金」がかかります。 詳しくはP8をご覧ください。
- ・返却予定時間までに返却が確認されない場合、TOYOTA SHARE お問い合わせ窓口から ご連絡させていただく場合があります。
- \*運転中における本アプリの操作は大変危険ですのでおやめください。

### 1.貸渡証の発行

貸渡証が表示されます

★貸渡証は利用期間内のみ確認・発行が可能です。 利用開始に合わせて、アプリから発行できますので、出発時にご確認ください。 警察官から貸渡証の提示が求められた際は、上記アプリの画面を提示してください。