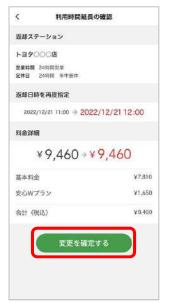

### 4. 予約の変更・取消方法

メニュー(≡)をタップ

「予約情報」をタップ

該当の予約情報について 予約の変更をする場合は①を、 予約の取消をする場合は②をタップ ★1★2

「予約変更」をタップ

利用日時、車両、オプション等、 変更したい項目を変更し、 変更した項目の「変更する」をタップ (ここでは「利用日時を変更する」)

変更内容を確認し「変更を確定する」をタップ

「予約を変更します。よろしいですか?」
の表示で「はい」をタップすると変更完了

#### 4.延長方法

「返却時間延長」をタップ

返却予定日時をタップし 返却時間を選択

「変更内容を確認する」を タップ

「変更を確定する」をタップ

「OK」をタップ

- ・次のご利用者様の予約状況などによっては延長できない場合があります。 また、返却予定時間までに延長申請がされなかった場合、アプリからの延長申請ができません。 その際はTOYOTA SHARE お問い合わせ窓口までご連絡ください。
- ・無断延長をした場合、超過料金として「通常料金の2倍の料金」がかかります。 詳しくはP8をご覧ください。
- ・返却予定時間までに返却が確認されない場合、TOYOTA SHARE お問い合わせ窓口から ご連絡させていただく場合があります。
- \*運転中における本アプリの操作は大変危険ですのでおやめください。