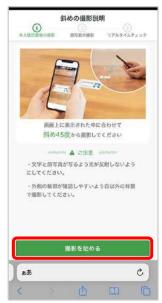

### 3.本人確認の手続き(Webブラウザ)

「次へ進む」をタップ

「撮影を始める」をタップ

「許可」をタップ

運転免許証を表面から撮影し (枠に合わせると自動で読み込み) 「次へ進む」をタップ

「撮影を始める」をタップ

運転免許証を斜めから撮影し (枠に合わせると自動で読み込み) 「次へ進む」をタップ