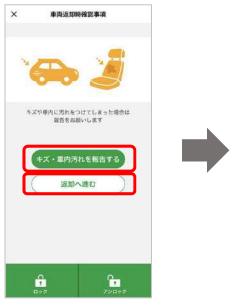

#### 1.返却方法

パイロンを目印に駐車位置を 確認し、車両を停車 (パイロンのないステーション もあります)

エンジンを停止し、★1 パイロンを元の位置に移動★2

「返却手続きを開始する」を タップ

車両に傷や汚れ等がある場合は 「キズ・車内汚れを報告する」をタップ。 傷や汚れ等がない場合は 「返却へ進む」をタップ

- ★1 ナビの履歴については必要に応じてお客様ご自身で削除をお願いします。
- ★2 駐車後は忘れずにパイロンの位置を出発時と同じように戻してください。

### (1.返却方法の続き)

確認事項をチェック(タップ)し、 ドアをロックした状態で、 「次へ」をタップ

「車両を返却する」をタップし、「はい」をタップ

後日メールにて距離料金等を含めた請求金額を送付します

サービス向上のため、 アンケートへのご協力を お願いします。

忘れ物、窓・カギの閉め忘れ、ライトの消し忘れ、サイドブレーキの引き忘れにご注意ください。 また、返却完了後に忘れ物に気付いた場合は TOYOTA SHARE お問い合わせ窓口までご連絡ください。