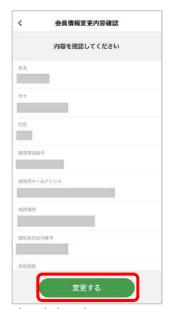

#### 3.会員情報の変更

メニュー(≡)をタップ

「会員情報」をタップ

「利用者情報を変更する」をタップ

氏名、性別、携帯電話番号、 免許証情報など、 変更したい項目を入力し 「変更内容を確認する」をタップ★1

変更内容を確認し 「変更する」をタップ

「更新する」をタップ 会員情報変更後に承認/ 否認メールが届きます。 否認メールには否認理由が 記載されています★2

※登録には数日かかる場合があります