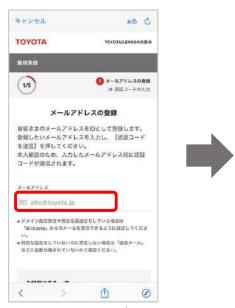

### 1.TOYOTA/LEXUS共通IDの登録

進んでください

### (1.TOYOTA/LEXUS共通IDの登録の続き)

メールアドレスを入力し、 「認証コードを送信」をタップ

入力したメールアドレス宛に 届いた認証コードを入力し 「次へ」をタップ★

パスワード、お客様種別を 入力し「確認」をタップ

入力内容を確認し、 「登録」をタップ

「次へ」をタップ

★迷惑メール対策設定をされている場合「id.toyota」「id.toyota.jp」「id.lexus.jp」「mobility-s.jp」からのメールを受信出来るように設定してください。