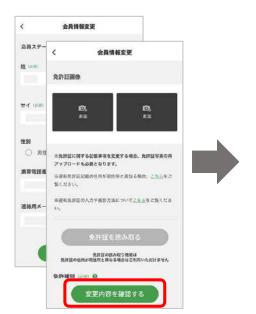

#### 3.会員情報の変更

メニュー(≡)をタップ

「会員情報」をタップ

「利用者情報を変更する」をタップ

氏名、性別、携帯電話番号、 免許証情報など、 変更したい項目を入力し 「変更内容を確認する」をタップ★1

変更内容を確認し 「変更する」をタップ

「更新する」をタップ 会員情報変更後に承認/ 否認メールが届きます。 否認メールには否認理由が 記載されています★2

※登録には数日かかる場合があります

- ★1 登録されている免許証の有効期限が切れると、予約が完了できず、 サービスが使えなくなります。
- ★2 否認メールが届き、再申請方法等不明点がありましたら TOYOTA SHARE お問い合わせ窓口までご連絡ください。