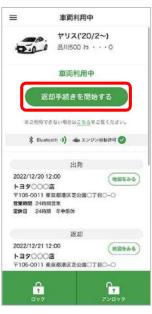

#### 2.出発準備~クルマのドア解錠

ご利用の車両ナンバーを確認し、 パイロンを安全な場所に移動 (パイロンのないステーションも あります)

「利用を開始する」をタップ \*出発時間の15分前に 上記画面に自動で切り替わります ★1★2

Bluetooth®の接続が開始 (接続には時間がかかる場合が あります)

車両に傷や汚れ等がある場合は 「キズ・車内汚れを報告する」をタップ 傷や汚れ等がない場合は 「スタート!」をタップ