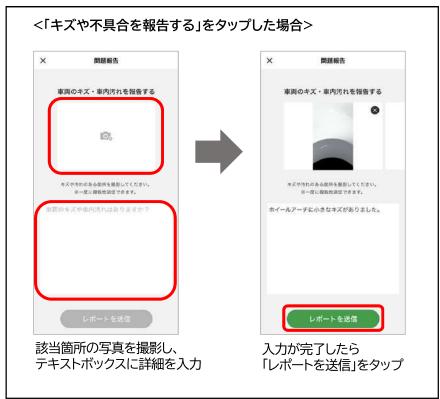

#### 2.出発準備~クルマのドア解錠

ご利用の車両ナンバーを確認し、 パイロンを安全な場所に移動 (パイロンのないステーションも あります)

「利用を開始する」をタップ \*出発時間の15分前に 上記画面に自動で切り替わります ★1★2

Bluetooth®の接続が開始 (接続には時間がかかる場合が あります)

車両に傷や汚れ等がある場合は 「キズ・車内汚れを報告する」をタップ 傷や汚れ等がない場合は 「スタート!」をタップ