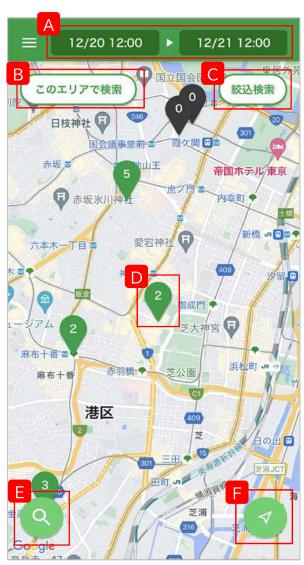

## 1.ステーションの検索方法

| Α | 利用日時<br>設定   | タップしてご希望の利用日時を<br>選択してください。                                                                                                                   |  |
|---|--------------|-----------------------------------------------------------------------------------------------------------------------------------------------|--|
| В | このエリア<br>で検索 | 表示している地図の<br>ステーションを表示します。                                                                                                                    |  |
| С | 絞込検索         | タップすると利用日時の他、車種・クラス等の条件を指定して<br>絞込み検索<br>ができます。       ×       ※ 終込検策                                                                          |  |
| D | ピン           | ステーションの位置を表示しています。<br>タップすると予約に進みます。 ・緑色のピンは<br>利用日時に<br>予約可能な車両がある<br>ステーションです。<br>数字は車両数を表します。 ・グレーのピンは<br>利用日時で<br>予約可能な車両が無い<br>ステーションです。 |  |
| Е | 地図検索         | タップすると住所・施設名を<br>入力することができ、検索すると<br>該当の地図を表示します。                                                                                              |  |
| F | 現在地<br>表示    | タップすると現在地に<br>地図が戻ります。                                                                                                                        |  |