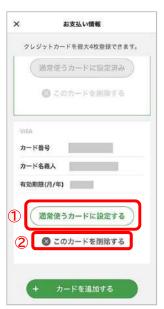

### 4.お支払情報(クレジットカード)の追加・変更・削除

メニュー(≡)をタップ

「お支払い情報」をタップ

「カードを追加する」をタップ

ご本人名義のクレジットカード情報 を入力し「登録する」をタップ★

「追加」をタップ

対象のクレジットカードについて 通常使うカードに設定したい場合は① を、削除したい場合は②をタップ。 ポップアップが表示されたら 「OK」をタップ

★クレジットカードは最大4枚まで登録できます。 (デビットカード・プリペイドカードでの登録はできません)