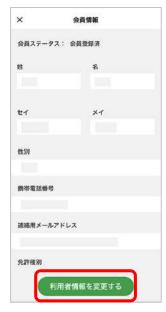

#### 3.会員情報の変更

メニュー(≡)をタップ

「会員情報」をタップ

「利用者情報を変更する」をタップ

氏名、性別、携帯電話番号、 免許証情報など、 変更したい項目を入力し 「変更内容を確認する」をタップ★1

変更内容を確認し 「変更する」をタップ

「更新する」をタップ 会員情報変更後に承認/ 否認メールが届きます。 否認メールには否認理由が 記載されています★2

※登録には数日かかる場合があります

- ★1 登録されている免許証の有効期限が切れると、予約が完了できず、 サービスが使えなくなります。
- ★2 否認メールが届き、再申請方法等不明点がありましたら TOYOTA SHARE お問い合わせ窓口までご連絡ください。