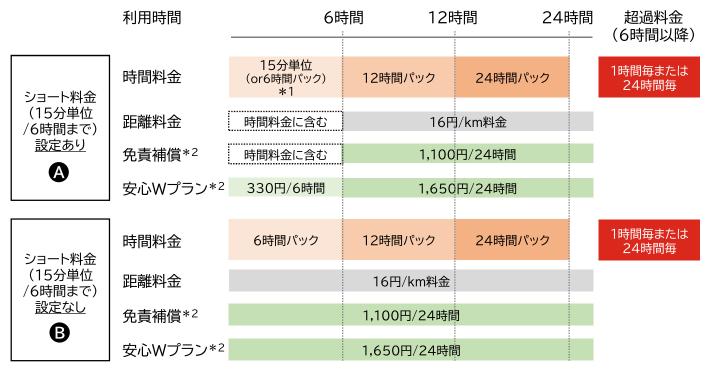

### 料金の仕組み

■料金の種類 (クラス別の料金一覧はP6、オプションの詳細はP7をご覧ください)

| 時間料金            |      | ショート料金<br>(15分単位/6時間まで)                  |          | 車両によってショート料金設定の有無があります<br>(設定あり A 設定なし B)    |  |
|-----------------|------|------------------------------------------|----------|----------------------------------------------|--|
|                 |      | パック料金<br>(6/12/24時間まで)                   |          | 全車両に設定                                       |  |
| 超過料金            | FIZ  | 1時間毎または24時                               | 間毎       |                                              |  |
| 距離料金<br>(含む燃料代) |      | 16円/km (2023年1月現在) *ショート料金適用時は時間料金に含まれます |          | ト料金適用時は時間料金に含まれます                            |  |
|                 | 保険 · | 免責補償                                     |          | 負担額(免責額)のお支払いを免除<br>時間 *ショート料金適用時は時間料金に含まれます |  |
| オプション           |      | 安心Wプラン                                   |          | えて、NOCのお支払いを免除<br>4時間 *ショート料金適用時は330円/6時間    |  |
| 1,7,7,2,7       |      | JAF会員証レンタル                               | 550円/回   |                                              |  |
|                 |      | ETCカードレンタル                               | 330円/回   |                                              |  |
|                 |      | チャイルドシート                                 | 550円/72時 | 詩間                                           |  |

### ■時間料金と距離料金・保険オプションの設定一覧

\*1 利用時間によってショート料金(15分単位)と6時間パック料金を比較し、最安値を適用します。

\*2 保険オプションの出発後の変更は不可となります。

(稅込)

「ショート料金設定あり」の車両をご利用で、延長または早期帰着により6時間利用をまたぐ場合、料金の計算方法が変わります。詳しくはP5をご覧ください。

#### 免責補償

保険が適用される事故の場合、自己負担額(対物補償5万円、車両補償5万円)の お支払いが免除されます。

|            | 6時間以下       | 6時間超        |  |  |
|------------|-------------|-------------|--|--|
| ショート料金設定あり | 時間料金に含む     | 1,100円/24時間 |  |  |
| ショート料金設定なし | 1,100円/24時間 |             |  |  |

#### 安心Wプラン

自己負担額(免責額)の免除に加えて、ノンオペレーションチャージ(NOC)のお支払いが 免除されます。また、タイヤパンク時の修理代、タイヤ交換時のタイヤ代と工賃、

- ホイール紛失/損傷時のホイールキャップ代の実費請求も免除となります。
- ※車載パンク修理キットでパンクの応急処置を行った場合、その車載パンク修理キット費用は お客様のご負担になります。
- ※ノンオペレーションチャージ(NOC)についてはP35をご覧ください。

|            | 6時間以下       | 6時間超        |  |
|------------|-------------|-------------|--|
| ショート料金設定あり | 330円/6時間    | 1,650円/24時間 |  |
| ショート料金設定なし | 1,650円/24時間 |             |  |

(税込)