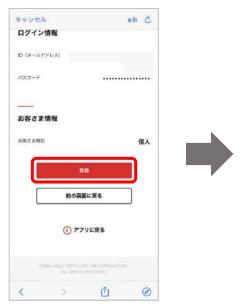

### (1.TOYOTA/LEXUS共通IDの登録の続き)

メールアドレスを入力し、 「認証コードを送信」をタップ

入力したメールアドレス宛に 届いた認証コードを入力し 「次へ」をタップ★

パスワード、お客様種別を 入力し「確認」をタップ

入力内容を確認し、 「登録」をタップ

「次へ」をタップ

★迷惑メール対策設定をされている場合「id.toyota」「id.toyota.jp」「id.lexus.jp」「mobility-s.jp」からのメールを受信出来るように設定してください。