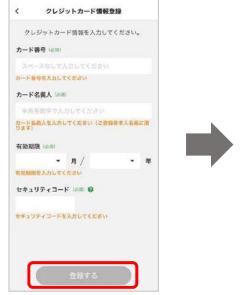

### 4.端末の認証(アプリ画面に戻ってください)

送信先電話番号下4ケタを 確認し「認証コード送信」をタップ

登録された携帯電話番号に 届いた認証コードを入力し、 「認証する」をタップ

「次へ」をタップ

ご本人名義のクレジットカード 情報を入力し「登録する」をタップ (会員登録後でも入力可) \*デビットカード・プリペイドカード での登録は不可

「OK」をタップ