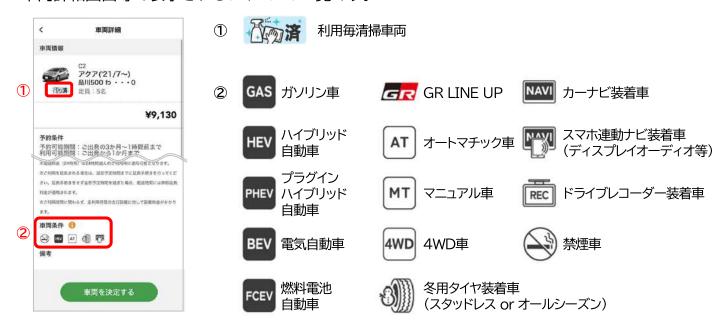

### 3.車両選択について

#### アイコンの説明

車両詳細画面等で表示されるアイコンの一覧です。

### 車両の空き状況確認方法

車両選択の際、車両一覧画面から出発日、返却日の車両の空き状況を確認できます。

\*空きのない車両には「空車なし」「14日前から予約可」「1時間前まで予約可」「72時間まで利用可」 「●時間から予約可」などの予約不可理由が表示されます。