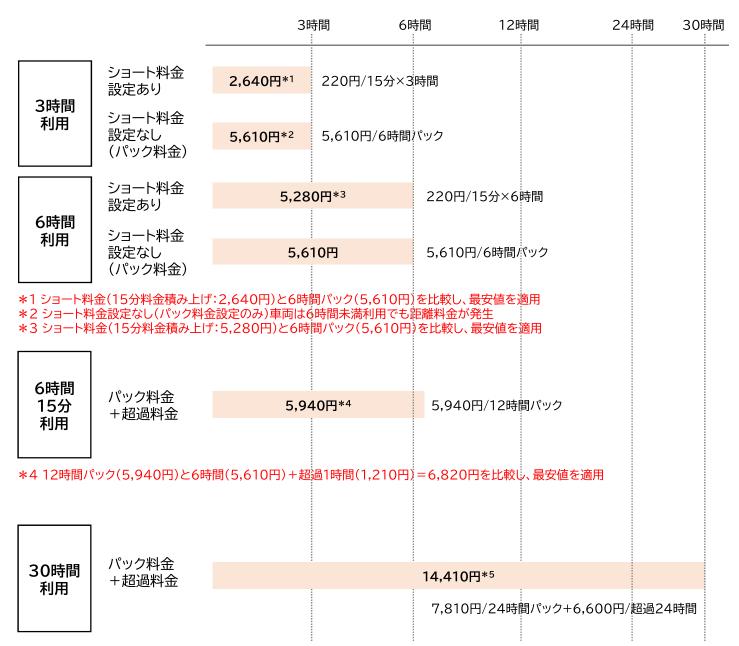

#### ■時間料金・超過料金の計算例

料金計算は、設定された料金テーブルの中で、最安値料金が適用されます。

#### <タント(CO)をご利用の場合>

|     |          | 時間料金      |       |        |        |              | 超過料金      |  |
|-----|----------|-----------|-------|--------|--------|--------------|-----------|--|
| クラス | <br>  車種 | ショート料金    |       | パック料金  |        | 起地           | <b>什立</b> |  |
|     |          | 15分(~6時間) | 6時間まで | 12時間まで | 24時間まで | 以降<br>24時間ごと | 1時間ごと     |  |
| C0  | タント      | 220       | 5,610 | 5,940  | 7,810  | 6,600        | 1,210     |  |

単位:円(税込)

\*5 24時間パック(7,810円)+超過1時間×6時間(7,260円)=15,070円と比較し、最安値を適用