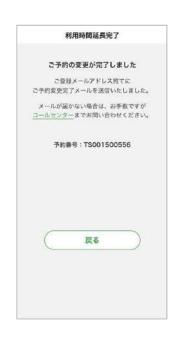

### 4. 予約の変更・取消方法

メニュー(≡)をタップ

「予約情報」をタップ

該当の予約情報について 予約の変更をする場合は①を、 予約の取消をする場合は②をタップ ★1★2

「予約変更」をタップ

利用日時、車両、オプション等、 変更したい項目を変更し、 変更した項目の「変更する」をタップ (ここでは「利用日時を変更する」)

変更内容を確認し「変更を確定する」をタップ

「予約を変更します。よろしいですか?」
の表示で「はい」をタップすると変更完了