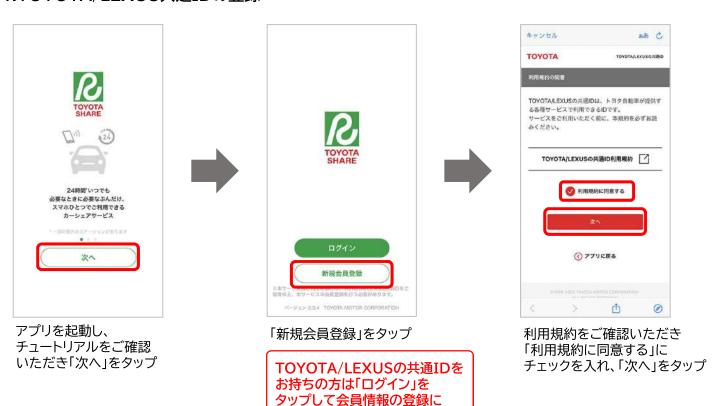

### 1.TOYOTA/LEXUS共通IDの登録

進んでください

### (1.TOYOTA/LEXUS共通IDの登録の続き)

メールアドレスを入力し、 「認証コードを送信」をタップ

入力したメールアドレス宛に 届いた認証コードを入力し 「次へ」をタップ★

パスワード、お客様種別を 入力し「確認」をタップ

入力内容を確認し、 「登録」をタップ

「次へ」をタップ

★迷惑メール対策設定をされている場合「id.toyota」「id.toyota.jp」「id.lexus.jp」「mobility-s.jp」からのメールを受信出来るように設定してください。