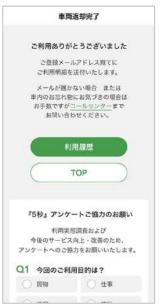

### (1.返却方法の続き)

確認事項をチェック(タップ)し、 ドアをロックした状態で、 「次へ」をタップ

「車両を返却する」をタップし、「はい」をタップ

後日メールにて距離料金等を含めた請求金額を送付します

サービス向上のため、 アンケートへのご協力を お願いします。

忘れ物、窓・カギの閉め忘れ、ライトの消し忘れ、サイドブレーキの引き忘れにご注意ください。 また、返却完了後に忘れ物に気付いた場合は TOYOTA SHARE お問い合わせ窓口までご連絡ください。