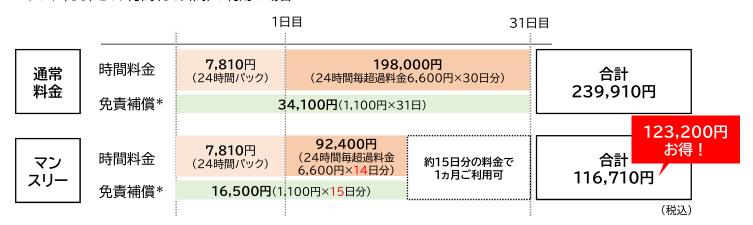

#### ■マンスリー料金

約15日分の料金で1ヶ月間、トヨタシェアをご利用いただけるお得なシステムです。

<タント(CO)を1ヶ月間(31日間)ご利用の場合>

\*15日以上のご予約/ご利用の場合、免責補償は自動"有償"加入となります。 また、当該予約を15日未満に変更した場合、免責補償は加入状態が継続されますので、免責補償を希望されないお客様は、 予約変更時のオプション選択画面で「加入しない」をご選択ください。