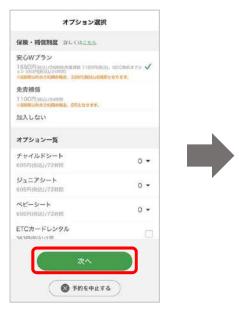

#### 2.ステーション選択・予約

ご利用のステーションをタップ

ご希望の車両をタップ ※車両選択についての詳細は 次ページをご覧ください

車両詳細を確認し、 「車両を決定する」をタップ

ご希望に応じてオプションを 選択し「次へ」をタップ ※オプションの詳細はP7を ご覧ください

予約内容を確認します。 利用規約をご確認いただき、 「利用規約に同意します」にチェック を入れ「予約を確定する」をタップ

予約内容は予約一覧より ご確認いただけます

### ■ 用品オプション

用品オプションは、<u>一部車両のみの設定となります。</u> また、ご利用24時間前までのご予約が必要です。

|            | 内容                                                                  | 料金        |
|------------|---------------------------------------------------------------------|-----------|
| JAF会員証レンタル | 24時間受付のJAFロードサービスセンターが<br>利用できます。また、全国のJAF提携施設で会員優待<br>サービスが受けられます。 | 550円/回    |
| ETCカードレンタル | ETC利用料金も一括で精算できるので便利です。                                             | 330円/回    |
| チャイルドシート   | <br>  6歳未満のお子様が同乗される場合は、<br>  必ずチャイルドシートの着用が必要です。                   | 550円/72時間 |

#### ■ 保険オプション