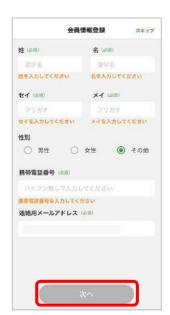

### 2.会員情報の登録★1

各種規約をご確認いただき、 「同意する」をタップ

姓名・フリガナ・性別・ 携帯電話番号、 メールアドレスを入力し、 「次へ」をタップ

カメラマークをタップし運転免許証を 撮影。運転免許証情報を読み取り、 または入力し「登録内容を確認する」 をタップ

内容を確認し、 「登録する」をタップ

「起動する」をタップ★2

- ★1 旧サービス(トヨタシェア、チョクノリ!)会員は、アプリで個人情報移行に同意いただくと 会員情報登録が省略されます。(会員情報移行期間:2023年1月25日~2023年4月25日予定)
- ★2 Webブラウザが起動し、本人確認手続きに進みます。(手続き方法は次頁参照) ※本人確認手続きサイトへのアクセスURLはご登録いただいたメールアドレス宛にも届きます。