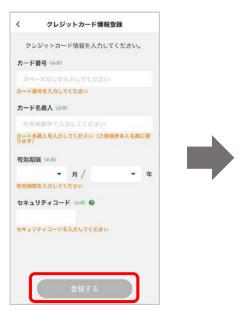

### 4.お支払情報(クレジットカード)の追加・変更・削除

メニュー(≡)をタップ

「お支払い情報」をタップ

「カードを追加する」をタップ

ご本人名義のクレジットカード情報 を入力し「登録する」をタップ★

「追加」をタップ

対象のクレジットカードについて 通常使うカードに設定したい場合は① を、削除したい場合は②をタップ。 ポップアップが表示されたら 「OK」をタップ

★クレジットカードは最大4枚まで登録できます。 (デビットカード・プリペイドカードでの登録はできません)