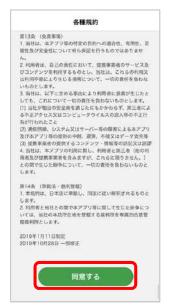

### 2.会員情報の登録★1

各種規約をご確認いただき、 「同意する」をタップ

姓名・フリガナ・性別・ 携帯電話番号、 メールアドレスを入力し、 「次へ」をタップ

カメラマークをタップし運転免許証を 撮影。運転免許証情報を読み取り、 または入力し「登録内容を確認する」 をタップ

内容を確認し、 「登録する」をタップ

「起動する」をタップ★2

- ★1 旧サービス(トヨタシェア、チョクノリ!)会員は、アプリで個人情報移行に同意いただくと 会員情報登録が省略されます。(会員情報移行期間:2023年1月25日~2023年4月25日予定)
- ★2 Webブラウザが起動し、本人確認手続きに進みます。(手続き方法は次頁参照) ※本人確認手続きサイトへのアクセスURLはご登録いただいたメールアドレス宛にも届きます。