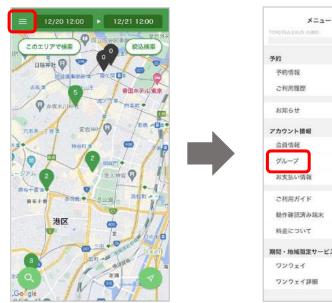

### 5.グループコードの追加・変更・削除★

メニュー(≡)をタップ

「グループ」をタップ

「グループを追加する」をタップ

グループコードを入力し、 このグループを適用する場合は「このグループに参加する」に チェックを入れ、 「グループを登録する」をタップ

「OK」をタップ

★グループコードの削除はアプリではできません。下記へのご連絡をお願いします。

個人会員 : TOYOTA SHARE お問い合わせ窓口