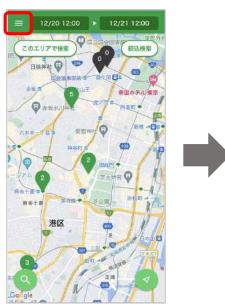

## 1.ステーションの検索方法

| Α | 利用日時<br>設定   | タップしてご希望の利用日時を<br>選択してください。                                                                                                                   |  |
|---|--------------|-----------------------------------------------------------------------------------------------------------------------------------------------|--|
| В | このエリア<br>で検索 | 表示している地図の<br>ステーションを表示します。                                                                                                                    |  |
| С | 絞込検索         | タップすると利用日時の他、車種・クラス等の条件を指定して<br>絞込み検索<br>ができます。       ×       ※ 終込検策                                                                          |  |
| D | ピン           | ステーションの位置を表示しています。<br>タップすると予約に進みます。 ・緑色のピンは<br>利用日時に<br>予約可能な車両がある<br>ステーションです。<br>数字は車両数を表します。 ・グレーのピンは<br>利用日時で<br>予約可能な車両が無い<br>ステーションです。 |  |
| Е | 地図検索         | タップすると住所・施設名を<br>入力することができ、検索すると<br>該当の地図を表示します。                                                                                              |  |
| F | 現在地<br>表示    | タップすると現在地に<br>地図が戻ります。                                                                                                                        |  |