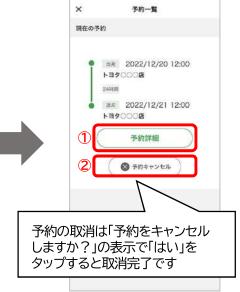

### 4. 予約の変更・取消方法

メニュー(≡)をタップ

「予約情報」をタップ

該当の予約情報について 予約の変更をする場合は①を、 予約の取消をする場合は②をタップ ★1★2

「予約変更」をタップ

利用日時、車両、オプション等、 変更したい項目を変更し、 変更した項目の「変更する」をタップ (ここでは「利用日時を変更する」)

変更内容を確認し「変更を確定する」をタップ

「予約を変更します。よろしいですか?」
の表示で「はい」をタップすると変更完了