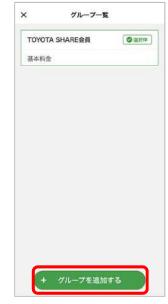

### 5.グループコードの追加・変更・削除★

メニュー(≡)をタップ

「グループ」をタップ

「グループを追加する」をタップ

グループコードを入力し、 このグループを適用する場合は「このグループに参加する」に チェックを入れ、 「グループを登録する」をタップ

「OK」をタップ

★グループコードの削除はアプリではできません。下記へのご連絡をお願いします。

個人会員 : TOYOTA SHARE お問い合わせ窓口