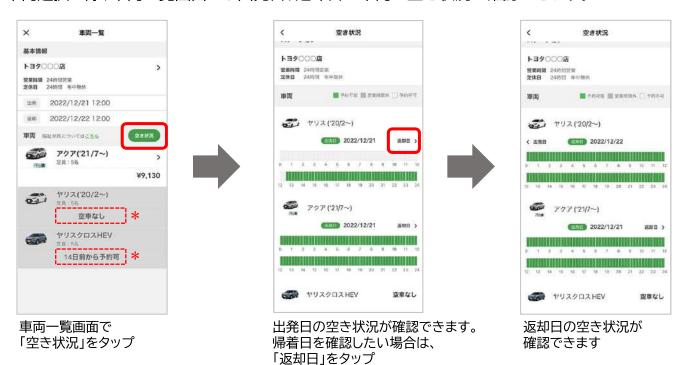

### 車両の空き状況確認方法

車両選択の際、車両一覧画面から出発日、返却日の車両の空き状況を確認できます。

\*空きのない車両には「空車なし」「14日前から予約可」「1時間前まで予約可」「72時間まで利用可」 「●時間から予約可」などの予約不可理由が表示されます。