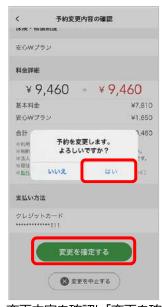

### 4. 予約の変更・取消方法

メニュー(≡)をタップ

「予約情報」をタップ

該当の予約情報について 予約の変更をする場合は①を、 予約の取消をする場合は②をタップ ★1★2

「予約変更」をタップ

利用日時、車両、オプション等、 変更したい項目を変更し、 変更した項目の「変更する」をタップ (ここでは「利用日時を変更する」)

変更内容を確認し「変更を確定する」をタップ

「予約を変更します。よろしいですか?」
の表示で「はい」をタップすると変更完了

- ★1 ステーションの変更はできません。ステーションを変更する場合は、 該当の予約を取り消して、新たに予約をしてください。
- ★2 ご予約いただいた利用開始時間の1分前を経過するとアプリでの変更はできません。 また、1分前を経過後の取消の場合はキャンセル料がかります。詳しくはP8をご欄ください。