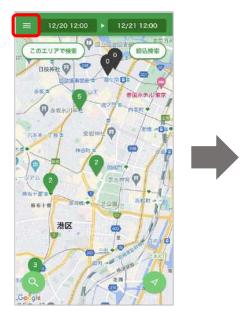

## 1.ステーションの検索方法

| Α | 利用日時<br>設定   | タップしてご希望の利用日時を<br>選択してください。                                                                                                                   |  |
|---|--------------|-----------------------------------------------------------------------------------------------------------------------------------------------|--|
| В | このエリア<br>で検索 | 表示している地図の<br>ステーションを表示します。                                                                                                                    |  |
| С | 絞込検索         | タップすると利用日時の他、車種・クラス等の条件を指定して<br>絞込み検索<br>ができます。       ×       ※ 終込検策                                                                          |  |
| D | ピン           | ステーションの位置を表示しています。<br>タップすると予約に進みます。 ・緑色のピンは<br>利用日時に<br>予約可能な車両がある<br>ステーションです。<br>数字は車両数を表します。 ・グレーのピンは<br>利用日時で<br>予約可能な車両が無い<br>ステーションです。 |  |
| Е | 地図検索         | タップすると住所・施設名を<br>入力することができ、検索すると<br>該当の地図を表示します。                                                                                              |  |
| F | 現在地<br>表示    | タップすると現在地に<br>地図が戻ります。                                                                                                                        |  |