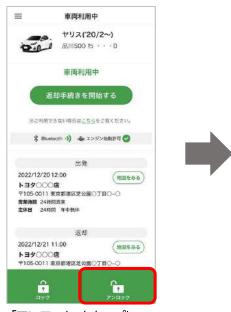

#### 2.出発準備~クルマのドア解錠

ご利用の車両ナンバーを確認し、 パイロンを安全な場所に移動 (パイロンのないステーションも あります)

「利用を開始する」をタップ \*出発時間の15分前に 上記画面に自動で切り替わります ★1★2

Bluetooth®の接続が開始 (接続には時間がかかる場合が あります)

車両に傷や汚れ等がある場合は 「キズ・車内汚れを報告する」をタップ 傷や汚れ等がない場合は 「スタート!」をタップ

### (2.出発準備~クルマのドアロック解錠の続き)

「アンロック」をタップし、 ドアを解錠★1 (利用中にクルマから離れる際は この画面から「ロック」をタップ)

シフトレバーがPの状態で、 ブレーキペダルをしっかり踏み込み、 "エンジン スタート ストップ"スイッチ (またはパワースイッチ)をプッシュ

他のお客様の迷惑に ならないよう、パイロンを 元の位置に戻してから出発 (パイロンのないステーションも あります)