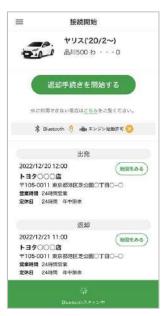

#### 2.出発準備~クルマのドア解錠

ご利用の車両ナンバーを確認し、 パイロンを安全な場所に移動 (パイロンのないステーションも あります)

「利用を開始する」をタップ \*出発時間の15分前に 上記画面に自動で切り替わります ★1★2

Bluetooth®の接続が開始 (接続には時間がかかる場合が あります)

車両に傷や汚れ等がある場合は 「キズ・車内汚れを報告する」をタップ 傷や汚れ等がない場合は 「スタート!」をタップ

### (2.出発準備~クルマのドアロック解錠の続き)

「アンロック」をタップし、 ドアを解錠★1 (利用中にクルマから離れる際は この画面から「ロック」をタップ)

シフトレバーがPの状態で、 ブレーキペダルをしっかり踏み込み、 "エンジン スタート ストップ"スイッチ (またはパワースイッチ)をプッシュ

他のお客様の迷惑に ならないよう、パイロンを 元の位置に戻してから出発 (パイロンのないステーションも あります)