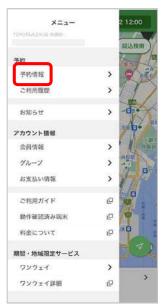

### 4. 予約の変更・取消方法

メニュー(≡)をタップ

「予約情報」をタップ

該当の予約情報について 予約の変更をする場合は①を、 予約の取消をする場合は②をタップ ★1★2

「予約変更」をタップ

利用日時、車両、オプション等、 変更したい項目を変更し、 変更した項目の「変更する」をタップ (ここでは「利用日時を変更する」)

変更内容を確認し「変更を確定する」をタップ

「予約を変更します。よろしいですか?」
の表示で「はい」をタップすると変更完了