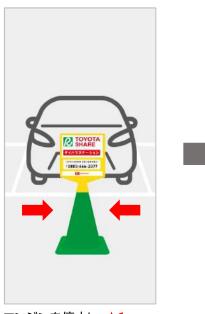

#### 2.出発準備~クルマのドア解錠

ご利用の車両ナンバーを確認し、 パイロンを安全な場所に移動 (パイロンのないステーションも あります)

「利用を開始する」をタップ \*出発時間の15分前に 上記画面に自動で切り替わります ★1★2

Bluetooth®の接続が開始 (接続には時間がかかる場合が あります)

車両に傷や汚れ等がある場合は 「キズ・車内汚れを報告する」をタップ 傷や汚れ等がない場合は 「スタート!」をタップ

### (2.出発準備~クルマのドアロック解錠の続き)

「アンロック」をタップし、 ドアを解錠★1 (利用中にクルマから離れる際は この画面から「ロック」をタップ)

シフトレバーがPの状態で、 ブレーキペダルをしっかり踏み込み、 "エンジン スタート ストップ"スイッチ (またはパワースイッチ)をプッシュ

他のお客様の迷惑に ならないよう、パイロンを 元の位置に戻してから出発 (パイロンのないステーションも あります)