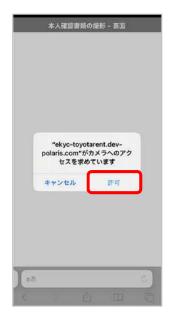

### 3.本人確認の手続き(Webブラウザ)

「次へ進む」をタップ

「撮影を始める」をタップ

「許可」をタップ

運転免許証を表面から撮影し (枠に合わせると自動で読み込み) 「次へ進む」をタップ

「撮影を始める」をタップ

運転免許証を斜めから撮影し (枠に合わせると自動で読み込み) 「次へ進む」をタップ