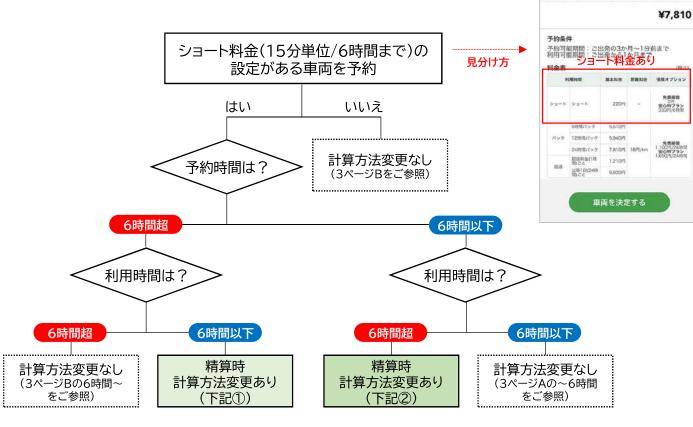

#### <ショート料金(15分単位/6時間まで)設定車両ご利用時のご注意事項>

延長または早期帰着により6時間利用をまたぐ場合、時間料金、距離料金、保険オプション(免責補償、安心Wプラン)の計算方法が変わります。 以下の①②に当てはまる方は、ご注意ください。

#### ① 6時間超で予約、6時間以下で利用(早期帰着) 例:7時間で予約、5時間で返却

|                                         |        | 予約時    |  |
|-----------------------------------------|--------|--------|--|
| 時                                       | 間料金    | パック料金  |  |
| 距離料金                                    |        | 16円/km |  |
|                                         | 加入なし   | 0円     |  |
| 保険<br>  オプション                           |        | 1,100円 |  |
| .,,,,,,,,,,,,,,,,,,,,,,,,,,,,,,,,,,,,,, | 安心Wプラン | 1,650円 |  |

| 精算時      |  |  |  |  |
|----------|--|--|--|--|
| ショート料金*1 |  |  |  |  |
| 0円       |  |  |  |  |
| 0円*2     |  |  |  |  |
| 0円       |  |  |  |  |
| 330円     |  |  |  |  |

<

東面情報

5.00

車両詳細

ヤリス('20/2~) 品川500 わ・・・0

#### ② 6時間以下で予約、6時間超で利用(延長) 例:5時間で予約、7時間で返却

|               |        | 予約時      |  |
|---------------|--------|----------|--|
| 時間            | 料金     | ショート料金*1 |  |
| 距離料金          |        | 0円       |  |
|               | 加入なし   | 0円*2     |  |
| 保険<br>  オプション | 免責補償   | 0円       |  |
| 3,7,2,2,2     | 安心Wプラン | 330円     |  |

| 精算時    |  |  |  |  |  |
|--------|--|--|--|--|--|
| パック料金  |  |  |  |  |  |
| 16円/km |  |  |  |  |  |
| 0円     |  |  |  |  |  |
| 1,100円 |  |  |  |  |  |
| 1,650円 |  |  |  |  |  |

\*1 利用時間によってショート料金(15分単位)と6時間パック料金を比較し、最安値を適用します。