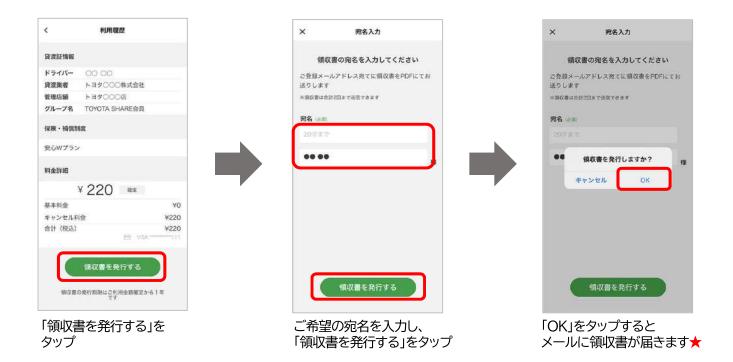

### 2.領収書の発行

- ★領収書は合計2回まで送信できます。
- ★迷惑メール対策設定をされている場合、「mobility-s.jp」からのメールを受信出来るように 設定してください。