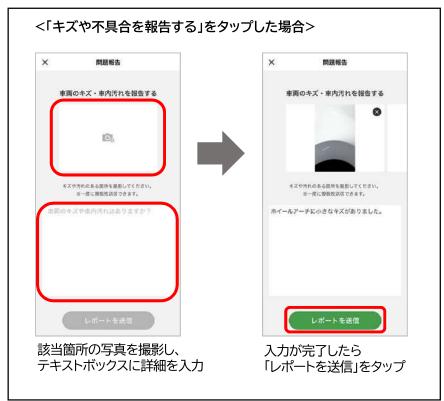

#### 1.返却方法

パイロンを目印に駐車位置を 確認し、車両を停車 (パイロンのないステーション もあります)

エンジンを停止し、★1 パイロンを元の位置に移動★2

「返却手続きを開始する」を タップ

車両に傷や汚れ等がある場合は 「キズ・車内汚れを報告する」をタップ。 傷や汚れ等がない場合は 「返却へ進む」をタップ

- ★1 ナビの履歴については必要に応じてお客様ご自身で削除をお願いします。
- ★2 駐車後は忘れずにパイロンの位置を出発時と同じように戻してください。

### (1.返却方法の続き)

確認事項をチェック(タップ)し、 ドアをロックした状態で、 「次へ」をタップ

「車両を返却する」をタップし、「はい」をタップ

後日メールにて距離料金等を含めた請求金額を送付します

サービス向上のため、 アンケートへのご協力を お願いします。

忘れ物、窓・カギの閉め忘れ、ライトの消し忘れ、サイドブレーキの引き忘れにご注意ください。 また、返却完了後に忘れ物に気付いた場合は TOYOTA SHARE お問い合わせ窓口までご連絡ください。