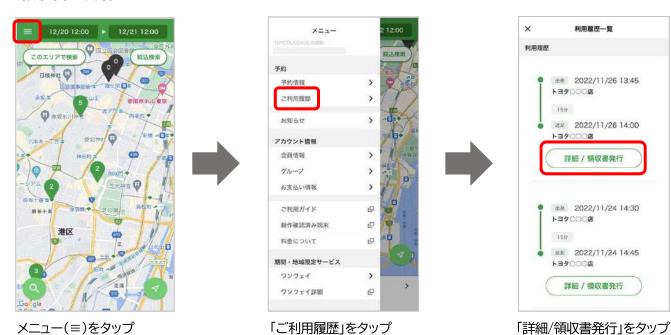

### 2.領収書の発行

- ★領収書は合計2回まで送信できます。
- ★迷惑メール対策設定をされている場合、「mobility-s.jp」からのメールを受信出来るように 設定してください。