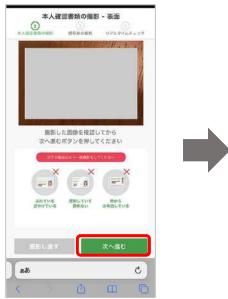

### 3.本人確認の手続き(Webブラウザ)

「次へ進む」をタップ

「撮影を始める」をタップ

「許可」をタップ

運転免許証を表面から撮影し (枠に合わせると自動で読み込み) 「次へ進む」をタップ

「撮影を始める」をタップ

運転免許証を斜めから撮影し (枠に合わせると自動で読み込み) 「次へ進む」をタップ